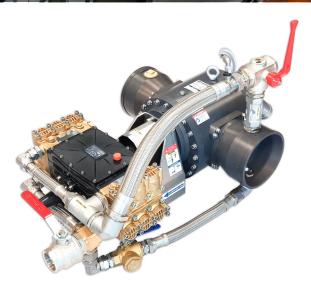

# WATER DRIVEN VOLUMETRIC PROPORTIONERS

for Industrial and Sprinkler Firefighting

### **EASY TO INSTALL**

Compact dosing system, no need of pressure tank or additional energy supply.

#### **EASY TO USE**

Reliable mechanical proportioner, driven by the water flow only, no need for pressure balancing.

Suitable for the new SFFF concentrates. FIREMIKS is uniquely positioned by being able to offer two types of pumps; Piston pump models for viscosities up to around 4000-4500 cP\* for a wide flow range, for example sprinkler systems and Gear pump models up to around 8000 cP\* and well suited for Deluge systems.