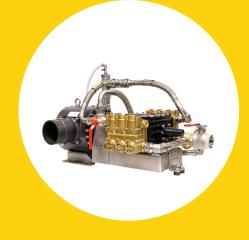

Suitable for the new SFFF concentrates. FIREMIKS is uniquely positioned by being able to offer two types of pumps; Piston pump models for viscosities up to around 4000-4500 cP\* for a wide flow range, for example sprinkler systems and Gear pump models up to around 8000 cP\* and well suited for Deluge systems.