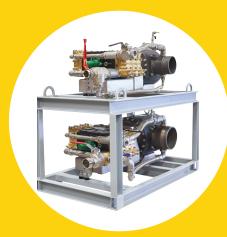

# PARALLEL INSTALLATIONS FOR LARGER FLOWS

To achieve larger flows, up to 20000 lpm, we offer parallel installed FIREMIKS, on a base skid or mounted as "double-deckers".

Our three standard models are: 12000 lpm (2 x 6000 lpm), 16000 lpm (2 x 8000 lpm) and 20000 lpm (2 x 10000 lpm).